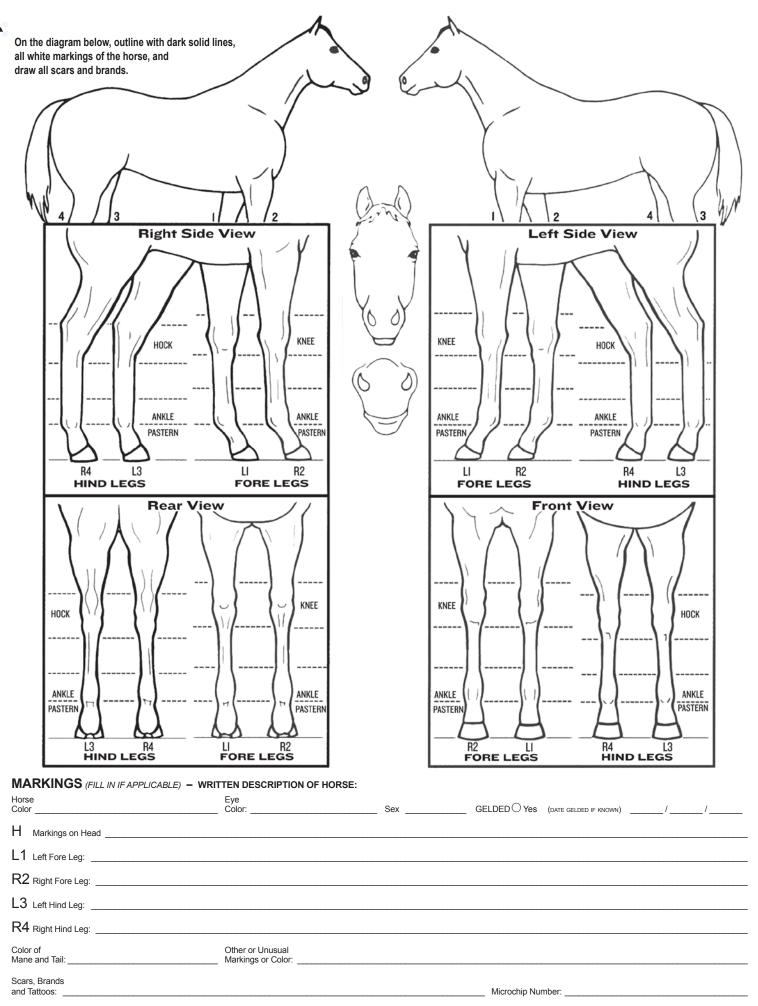

## INSTRUCTIONS: \* PLEASE READ CAREFULLY \* A delay in processing will result if information is omitted.

- 1. Original Certificate must accompany this form.
- 2. Reverse side must be completed in its entirety, indicating the color, sex and all markings, scars, brands and tattoos.
- 3. Four full-view color photgraphs (front, back and both sides) are required in all instances. Not returnable.
- 4. AQHA retains the right to require additional information and/or photographs before issuing a corrected certificate.
- 5. If a change in ownership needs to be made, include a properly completed transfer report with appropriate fees.